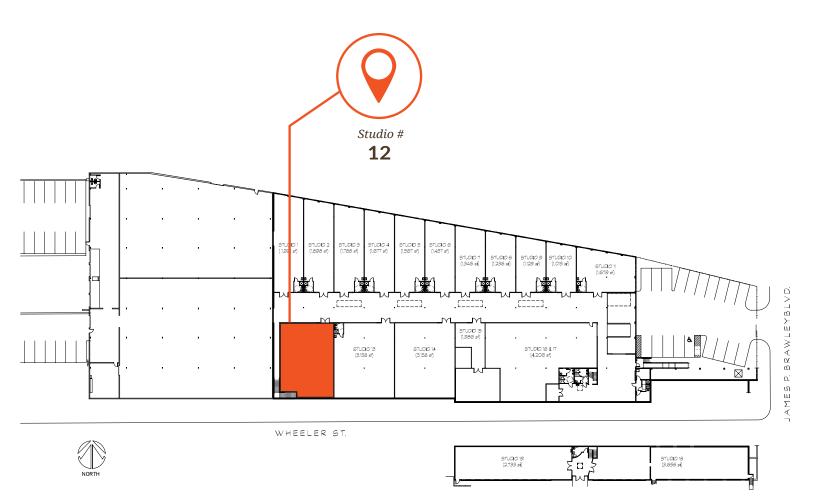

## Studio 12



3,000

















### Photography studio

This former photography studio space is complete with a reception area, office, makeup area with vanity, bathroom and kitchenette. The studio set up also hosts a new and modern cyc wall.

## Location Highlights

#### 1. Creative loft office/workshop

Wide open space with 14' ceilings, ductwork, security alarm, industrial and dock access.

### 2. Dynamic West Midtown

Great location off Northside Drive, minutes from Georgia Tech.

#### 3. A fun hub

Ideal for designers, artists, movie and companies that need to tinker.

#### 4. Great value

Monthly rent includes all common area maintenance charges and utilities, except electricity and gas.







### Studio 12 Floorplan

Where creativity comes to work







### English Avenue Yards Floorplan

Where creativity comes to work





## **Context Area** Map

Where creativity comes to work