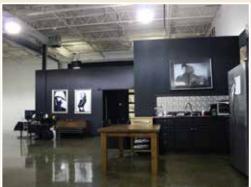

### Photography studio

This former photography studio space is complete with a reception area, office, makeup area with vanity, bathroom and kitchenette. The studio set up also hosts a new and modern cyc wall.