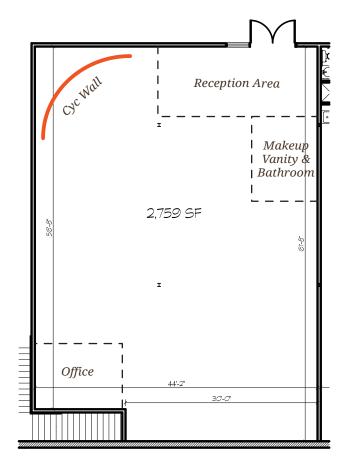

### Studio 12 Floorplan

Where creativity comes to work

### Photography studio

This former photography studio space is complete with a reception area, office, makeup area with vanity, bathroom and kitchenette. The studio set up also hosts a new and modern cyc wall.