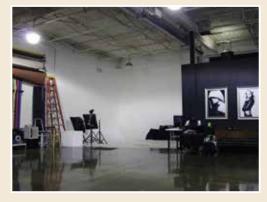

### Photography studio

This former photography studio space is complete with a reception area, office, makeup area with vanity, bathroom and kitchenette. The studio set up also hosts a new and modern cyc wall.