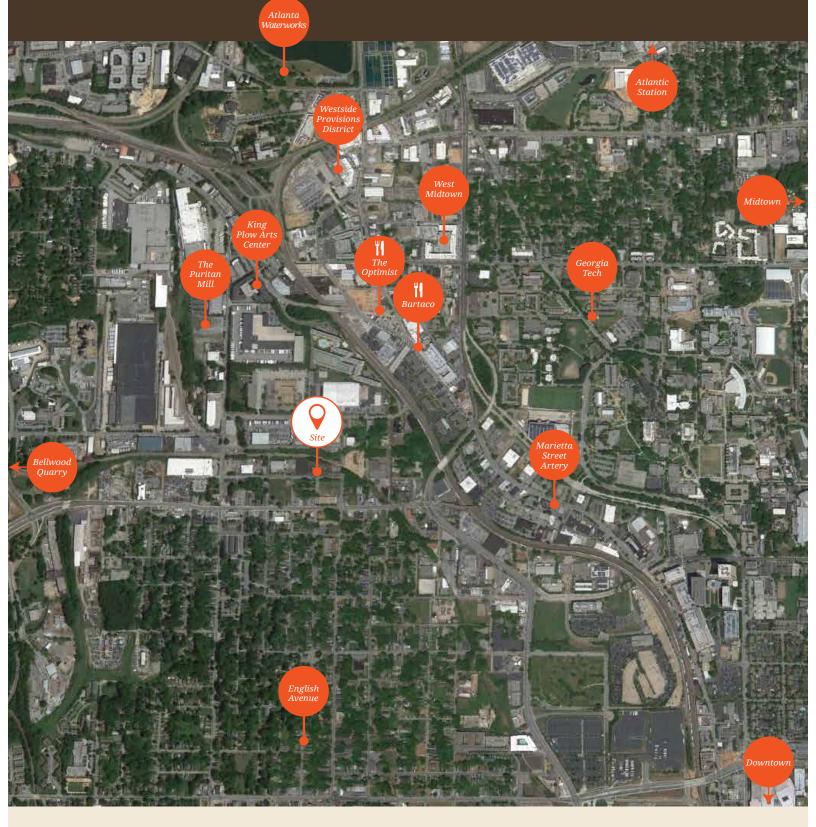

## **Context Area** Map

Where creativity comes to work

### 2. Dynamic West Midtown

Great location off Northside Drive, minutes from Georgia Tech.